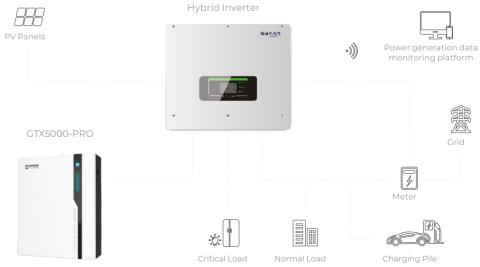

# SOLUTION PV&ESS C&I

# GTX 5000-PRO

Note: Operating current derating according to cell voltage and battery temperature.